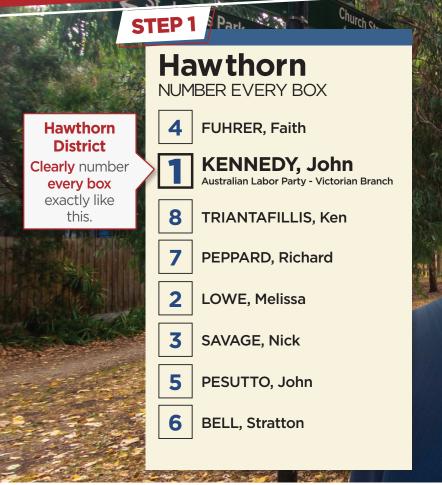

## HOW TO VOTE FOR John Kennedy Labor for Hawthorn

LARGE BALLOT PAPER: Just put Number 1 in Box "Q" for the Australian Labor Party.

#### OR

Vote below the line by clearly numbering at least 5 boxes starting with the ALP candidates.

Authorised by C. Ford, ALP, 438 Docklands Drive, Docklands VIC 3008, Printed by Kosdown Printing, 10 Rocklea Drive, Port Melbourne 3207. Registered by the Victorian Electoral Commission.