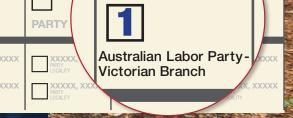

## HOW TO VOTE FOR John Kennedy Labor for Hawthorn

LARGE BALLOT PAPER: Just put Number 1 in Box "Q" for the Australian Labor Party.

#### OR

Vote below the line by clearly numbering at least 5 boxes starting with the ALP candidates.

Authorised by C. Ford, ALP, 438 Docklands Drive, Docklands VIC 3008, Printed by Kosdown Printing, 10 Rocklea Drive, Port Melbourne 3207. Registered by the Victorian Electoral Commission.